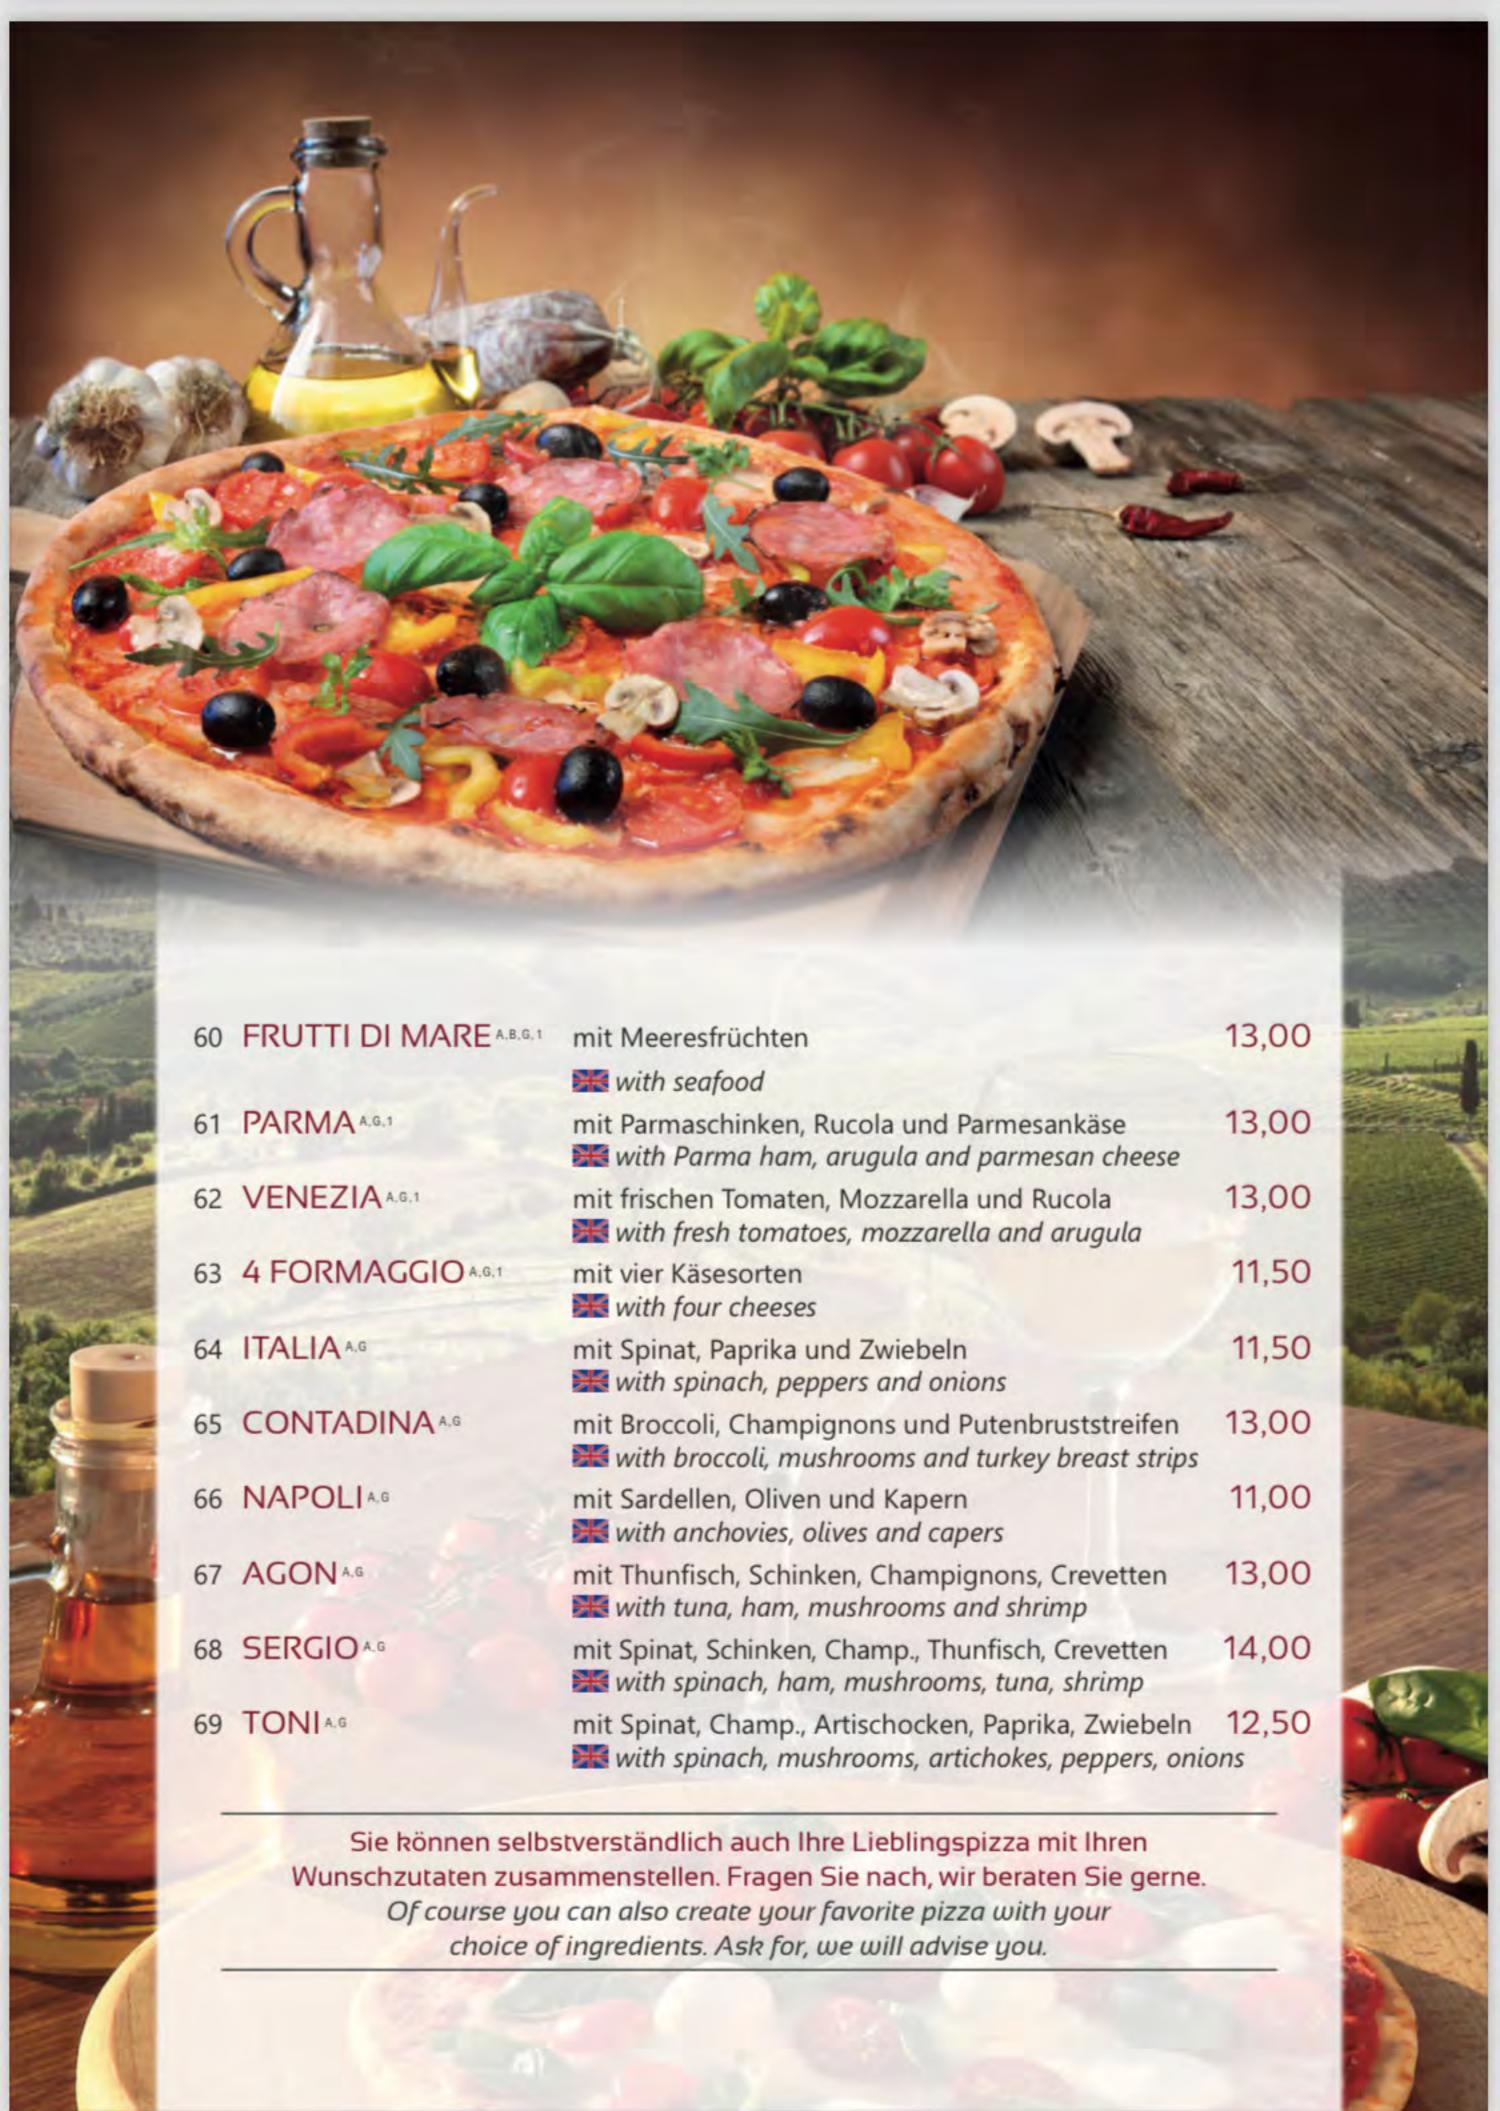

Alle Pizzen mit leckerer hausgemachter Pizzasauce und feinstem Pizzakäse <sup>6,1</sup>
All pizzas with delicious homemade pizza sauce and the finest pizza cheese

| 49 | MARGHERITA A.G.1       | mit Tomatensoße und Käse  with tomato sauce and cheese                               | 8,00  |
|----|------------------------|--------------------------------------------------------------------------------------|-------|
| 50 | SALAMI A.G.1,2         | mit Salami<br>with salami                                                            | 8,00  |
| 51 | PROSCIUTTO A.G.1,2,3   | mit Schinken  with ham                                                               | 8,00  |
| 52 | FUNGHI A,G,1           | mit Champignons with mushrooms                                                       | 8,00  |
| 53 | SPINACI A,G,1          | mit Spinat  with spinach                                                             | 10,50 |
| 54 | HAWAII A.G.1,2,3       | mit Schinken und Ananas  with ham and pineapple                                      | 11,00 |
| 55 | TONNO E CIPOLA         | with tuna and onion                                                                  | 11,00 |
| 56 | 4 STAGIONI A.D.G.1,2,3 | mit Schinken, Thunfisch, Pilze und Spinat with hamm, tuna, mushrooms and spinach     | 12,00 |
| 57 | MISTA A,D,G,1,2,3      | mit Thunfisch, Salami, Schinken und Pilze with tuna, salami, ham and mushrooms       | 13,00 |
| 58 | VEGETARIANA A.G.1      | mit Gemüse<br>with vegetables                                                        | 11,50 |
| 59 | CALZONE A.G.1.2,3      | gefüllte Pizza mit Salami, Schinken, Pilze stuffed pizza with salami, ham, mushrooms | 13,00 |